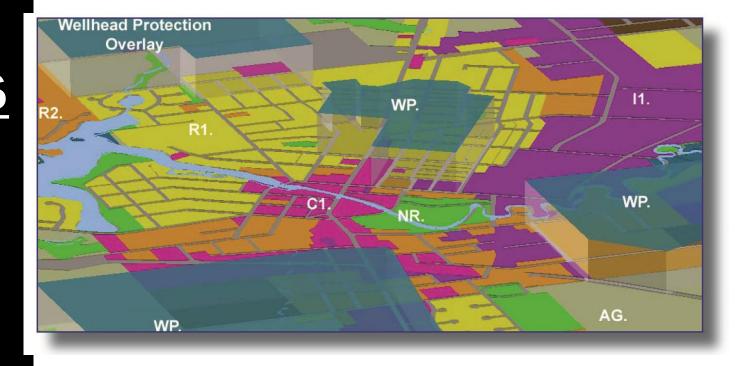

### **LUO 101**What is a LUO?

- TOOL for implementing the comprehensive plan.
- UNIFIED location of all development rules.
- REGULATES:
  - Zoning
  - Subdivision of land
  - Stormwater
  - Floodplains
  - Landscape and Screening
  - Transportation and Mobility

### WORK PROGRAM

- 24 months
- 13 trips
- 12 tasks
- 7 Committee Meetings
- 4 public forums

Overlay Districts

Base Districts

|       | Conventional Zoning Dist                        | RICTS (IN ALP                      | HABETICAL ORDER)                       |  |
|-------|-------------------------------------------------|------------------------------------|----------------------------------------|--|
| A-5   | Agriculture                                     | (                                  |                                        |  |
| A-5F  | Agriculture Forestry                            | AGR                                | Agriculture                            |  |
| C-2   | Commercial Waterfront                           | (DELETE)                           | rii                                    |  |
| C-3   | Commercial                                      | (DELETE)                           | [1]                                    |  |
| C-3H  | Commercial Height                               | CHI                                | Commercial, High Intensity             |  |
| C-4   | Neighborhood Business                           | CLI                                | Commercial, Low Intensity              |  |
| C-1   | Central Business District                       | HSTR                               | Historic Residential [2]               |  |
|       |                                                 | HSTN                               | Historic Nonresidential [2]            |  |
| 1-2   | Industrial                                      | INH                                | Industrial, Heavy                      |  |
| 1-1   | Industrial                                      | INL                                | Industrial, Light                      |  |
| (NEW) | massia.                                         | MXD                                | Mixed-Use [3]                          |  |
| C-5   | Office & Institutional                          | . , , , ,                          | Timed ose [s]                          |  |
| C-5A  | Office & Institutional (historic) <sup>32</sup> | OFI                                | Office & Institutional                 |  |
| C-6   | Professional Office                             |                                    |                                        |  |
| (NEW) | .,,,,,,,,,,,,,,,,,,,,,,,,,,,,,,,,,,,,,,         | RDV                                | Redevelopment [4]                      |  |
| R-IOA | Residential                                     | RHD                                | Residential, High Density              |  |
| R-8   | Residential                                     |                                    |                                        |  |
| R-6   | Residential                                     |                                    | ,                                      |  |
| R-15  | Residential                                     | RLD                                | Residential, Low Density               |  |
| R-10  | Residential                                     |                                    | Residential, Medium Density            |  |
| R-10S | Residential                                     | RMD                                |                                        |  |
| R-20  | Rural Residential                               | RUR                                | Residential, Rural                     |  |
|       | CONDITIONAL ZONING DISTR                        | ICTS (IN ALPH                      | HABETICAL ORDER)                       |  |
| (NEW) |                                                 | CZDL                               | Conditional Zoning District, Limited   |  |
| (NEW) |                                                 | CZDU                               | Conditional Zoning District, Unlimited |  |
|       | Overlay Zoning Distric                          | TS (IN ALPHAB                      |                                        |  |
|       | Commercial Entranceway Corridor                 | (DELETE) [5]                       |                                        |  |
| (NEW) | ,                                               | FDPO                               | Flood Damage Prevention Overlay        |  |
| ,     | Freeway Sign Corridor Overlay                   | (DELETE) [6]                       |                                        |  |
|       | Greater Five Points Redevelopment Overlay       | (DELETE) [4]                       |                                        |  |
|       | Local Historic District                         | (CONVERT TO NEW BASE DISTRICT) [2] |                                        |  |
|       | Neighborhood Conservation Overlays              | NOCO                               | Neighborhood Conservation Overlay [7]  |  |
|       | New Bern Waterfront Overlay                     | (DELETE)                           |                                        |  |
|       | Recreational/Sport Hunting Overlay              | (DELETE)                           |                                        |  |
|       | Riverstation Mixed-Use Overlay                  | (DELETE)                           |                                        |  |