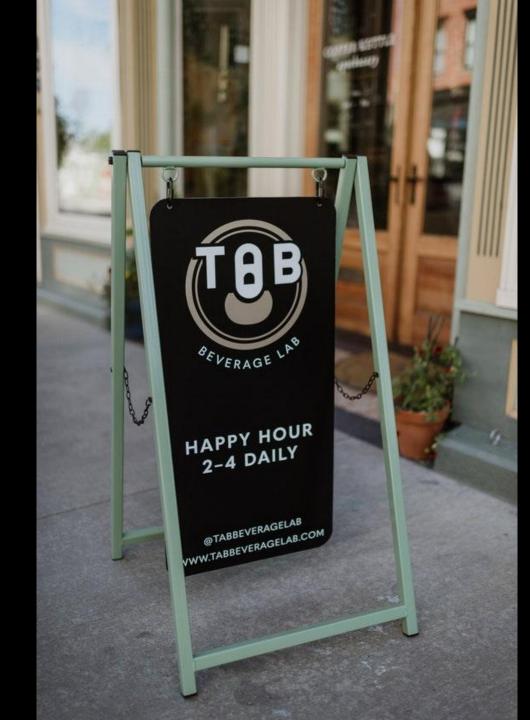

ASE DISTRICT) [2] |                                        |  |
|       | Neighborhood Conservation Overlays              | NOCO                               | Neighborhood Conservation Overlay [7]  |  |
|       | New Bern Waterfront Overlay                     | (DELETE)                           |                                        |  |
|       | Recreational/Sport Hunting Overlay              | (DELETE)                           |                                        |  |
|       | Riverstation Mixed-Use Overlay                  | (DELETE)                           |                                        |  |



NOT removing standards

Simply converting some overlays

The overlays are being converted to base districts or converted to general standards





### SIDEWALK SIGNAGE





### **PARKING**







# OTHER CONCERNS?





#### **NEXT STEPS**





http://www. re-newbern.com

Don't forget to sign up for webpage updates!