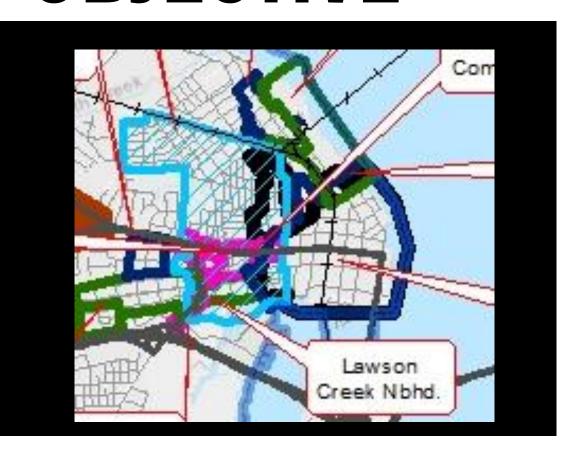

### WORK PROGRAM

- 24 months
- 13 trips
- 12 tasks
- 7 Committee Meetings
- 4 public forums

Overlay Districts

Base Districts

|       | Conventional Zoning Dist                        | RICTS (IN ALP                      | HABETICAL ORDER)                       |  |
|-------|-------------------------------------------------|------------------------------------|----------------------------------------|--|
| A-5   | Agriculture                                     | (                                  |                                        |  |
| A-5F  | Agriculture Forestry                            | AGR                                | Agriculture                            |  |
| C-2   | Commercial Waterfront                           | (DELETE)                           | rii                                    |  |
| C-3   | Commercial                                      | (DELETE)                           | [1]                                    |  |
| C-3H  | Commercial Height                               | CHI                                | Commercial, High Intensity             |  |
| C-4   | Neighborhood Business                           | CLI                                | Commercial, Low Intensity              |  |
| C-1   | Central Business District                       | HSTR                               | Historic Residential [2]               |  |
|       |                                                 | HSTN                               | Historic Nonresidential [2]            |  |
| 1-2   | Industrial                                      | INH                                | Industrial, Heavy                      |  |
| 1-1   | Industrial                                      | INL                                | Industrial, Light                      |  |
| (NEW) | massia.                                         | MXD                                | Mixed-Use [3]                          |  |
| C-5   | Office & Institutional                          | . , , , ,                          | Timed ose [s]                          |  |
| C-5A  | Office & Institutional (historic) <sup>32</sup> | OFI                                | Office & Institutional                 |  |
| C-6   | Professional Office                             |                                    |                                        |  |
| (NEW) | .,,,,,,,,,,,,,,,,,,,,,,,,,,,,,,,,,,,,,,         | RDV                                | Redevelopment [4]                      |  |
| R-IOA | Residential                                     | RHD                                | Residential, High Density              |  |
| R-8   | Residential                                     |                                    |                                        |  |
| R-6   | Residential                                     |                                    | ,                                      |  |
| R-15  | Residential                                     | RLD                                | Residential, Low Density               |  |
| R-10  | Residential                                     |                                    | Residential, Medium Density            |  |
| R-10S | Residential                                     | RMD                                |                                        |  |
| R-20  | Rural Residential                               | RUR                                | Residential, Rural                     |  |
|       | CONDITIONAL ZONING DISTR                        | ICTS (IN ALPH                      | HABETICAL ORDER)                       |  |
| (NEW) |                                                 | CZDL                               | Conditional Zoning District, Limited   |  |
| (NEW) |                                                 | CZDU                               | Conditional Zoning District, Unlimited |  |
|       | Overlay Zoning Distric                          | TS (IN ALPHAB                      |                                        |  |
|       | Commercial Entranceway Corridor                 | (DELETE) [5]                       |                                        |  |
| (NEW) | ,                                               | FDPO                               | Flood Damage Prevention Overlay        |  |
| ,     | Freeway Sign Corridor Overlay                   | (DELETE) [6]                       |                                        |  |
|       | Greater Five Points Redevelopment Overlay       | (DELETE) [4]                       |                                        |  |
|       | Local Historic District                         | (CONVERT TO NEW BASE DISTRICT) [2] |                                        |  |
|       | Neighborhood Conservation Overlays              | NOCO                               | Neighborhood Conservation Overlay [7]  |  |
|       | New Bern Waterfront Overlay                     | (DELETE)                           |                                        |  |
|       | Recreational/Sport Hunting Overlay              | (DELETE)                           |                                        |  |
|       | Riverstation Mixed-Use Overlay                  | (DELETE)                           |                                        |  |

NOT removing standards

Simply converting some overlays

The overlays are being converted to base districts or converted to general standards