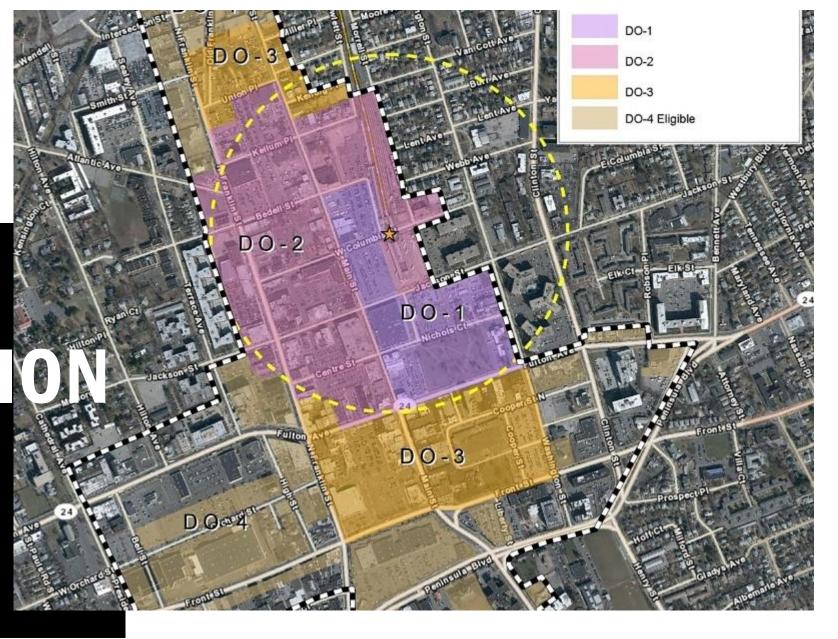

### WORK PROGRAM

- 24 months
- 13 trips
- 12 tasks
- 7 Committee Meetings
- 4 public forums

Overlay Districts

Base Districts

|       | Conventional Zoning Dist                        | RICTS (IN ALP                      | HABETICAL ORDER)                       |  |
|-------|-------------------------------------------------|------------------------------------|----------------------------------------|--|
| A-5   | Agriculture                                     | (                                  |                                        |  |
| A-5F  | Agriculture Forestry                            | AGR                                | Agriculture                            |  |
| C-2   | Commercial Waterfront                           | (DELETE)                           | rii                                    |  |
| C-3   | Commercial                                      | (DELETE)                           | [1]                                    |  |
| C-3H  | Commercial Height                               | CHI                                | Commercial, High Intensity             |  |
| C-4   | Neighborhood Business                           | CLI                                | Commercial, Low Intensity              |  |
| C-1   | Central Business District                       | HSTR                               | Historic Residential [2]               |  |
|       |                                                 | HSTN                               | Historic Nonresidential [2]            |  |
| 1-2   | Industrial                                      | INH                                | Industrial, Heavy                      |  |
| 1-1   | Industrial                                      | INL                                | Industrial, Light                      |  |
| (NEW) | massia.                                         | MXD                                | Mixed-Use [3]                          |  |
| C-5   | Office & Institutional                          | . , , , ,                          | Timed ose [s]                          |  |
| C-5A  | Office & Institutional (historic) <sup>32</sup> | OFI                                | Office & Institutional                 |  |
| C-6   | Professional Office                             |                                    |                                        |  |
| (NEW) | .,,,,,,,,,,,,,,,,,,,,,,,,,,,,,,,,,,,,,,         | RDV                                | Redevelopment [4]                      |  |
| R-IOA | Residential                                     | RHD                                | Residential, High Density              |  |
| R-8   | Residential                                     |                                    |                                        |  |
| R-6   | Residential                                     |                                    | ,                                      |  |
| R-15  | Residential                                     | RLD                                | Residential, Low Density               |  |
| R-10  | Residential                                     |                                    | Residential, Medium Density            |  |
| R-10S | Residential                                     | RMD                                |                                        |  |
| R-20  | Rural Residential                               | RUR                                | Residential, Rural                     |  |
|       | CONDITIONAL ZONING DISTR                        | ICTS (IN ALPH                      | HABETICAL ORDER)                       |  |
| (NEW) |                                                 | CZDL                               | Conditional Zoning District, Limited   |  |
| (NEW) |                                                 | CZDU                               | Conditional Zoning District, Unlimited |  |
|       | Overlay Zoning Distric                          | TS (IN ALPHAB                      |                                        |  |
|       | Commercial Entranceway Corridor                 | (DELETE) [5]                       |                                        |  |
| (NEW) | ,                                               | FDPO                               | Flood Damage Prevention Overlay        |  |
| ,     | Freeway Sign Corridor Overlay                   | (DELETE) [6]                       |                                        |  |
|       | Greater Five Points Redevelopment Overlay       | (DELETE) [4]                       |                                        |  |
|       | Local Historic District                         | (CONVERT TO NEW BASE DISTRICT) [2] |                                        |  |
|       | Neighborhood Conservation Overlays              | NOCO                               | Neighborhood Conservation Overlay [7]  |  |
|       | New Bern Waterfront Overlay                     | (DELETE)                           |                                        |  |
|       | Recreational/Sport Hunting Overlay              | (DELETE)                           |                                        |  |
|       | Riverstation Mixed-Use Overlay                  | (DELETE)                           |                                        |  |

NOT removing standards

Simply converting some overlays

The overlays are being converted to base districts or converted to general standards