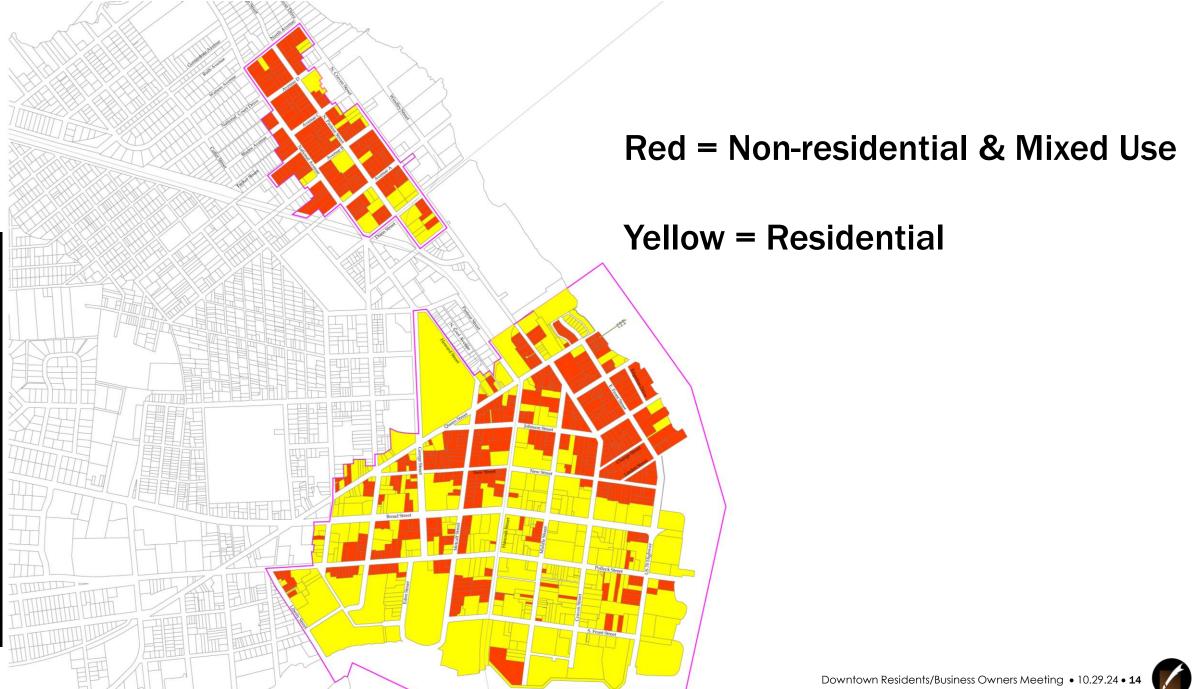

### LU0 101

The LUO also includes the Zoning Map

http://www. re-newbern.com

- 1. Make the regulations more user-friendly
- 2. Enhance graphic communication
- 3. Ensure efficient and predictable development review processes
- 4. Add incentives and flexibility

- 5. Raise the bar for development quality
- 6. Promote sustainable development patterns
- 7. Provide more housing options
- 8. Modernize the land uses and zoning map