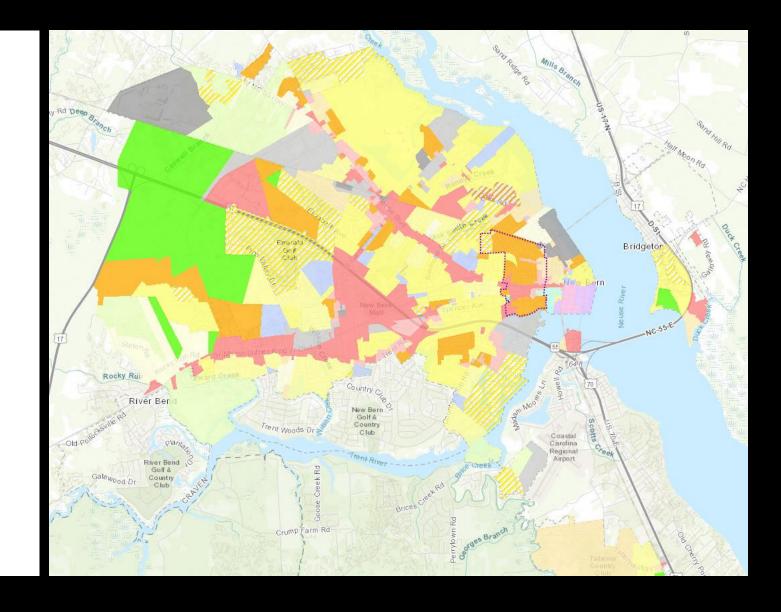

### LU0 101

The LUO also includes the Zoning Map

http://www. re-newbern.com

- 1. Make the regulations more user-friendly
- 2. Enhance graphic communication
- 3. Ensure efficient and predictable development review processes
- 4. Add incentives and flexibility

- 5. Raise the bar for development quality
- 6. Promote sustainable development patterns
- 7. Provide more housing options
- 8. Modernize the land uses and zoning map