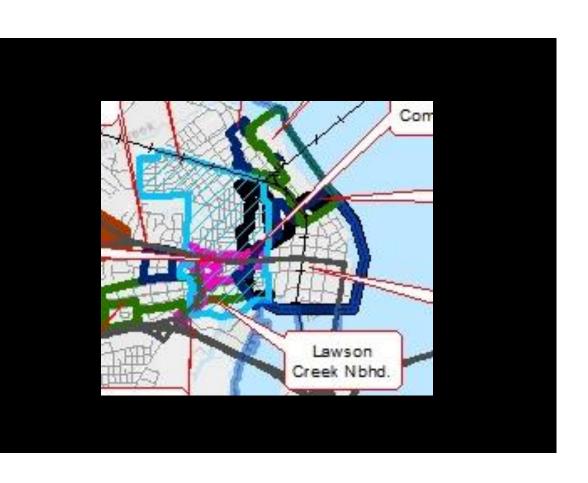

### WORK PROGRAM

- 24 months
- 13 trips
- 12 tasks
- 7 Committee Meetings
- 4 public forums

Overlay Districts

Base Districts

|       | Conventional Zoning Dist                        | RICTS (IN ALP                      | HABETICAL ORDER)                       |  |
|-------|-------------------------------------------------|------------------------------------|----------------------------------------|--|
| A-5   | Agriculture                                     | (                                  |                                        |  |
| A-5F  | Agriculture Forestry                            | AGR                                | Agriculture                            |  |
| C-2   | Commercial Waterfront                           | (DELETE)                           | rii                                    |  |
| C-3   | Commercial                                      | (DELETE)                           | [1]                                    |  |
| C-3H  | Commercial Height                               | CHI                                | Commercial, High Intensity             |  |
| C-4   | Neighborhood Business                           | CLI                                | Commercial, Low Intensity              |  |
| C-1   | Central Business District                       | HSTR                               | Historic Residential [2]               |  |
|       |                                                 | HSTN                               | Historic Nonresidential [2]            |  |
| 1-2   | Industrial                                      | INH                                | Industrial, Heavy                      |  |
| 1-1   | Industrial                                      | INL                                | Industrial, Light                      |  |
| (NEW) | massia.                                         | MXD                                | Mixed-Use [3]                          |  |
| C-5   | Office & Institutional                          | . , , , ,                          | Timed ose [s]                          |  |
| C-5A  | Office & Institutional (historic) <sup>32</sup> | OFI                                | Office & Institutional                 |  |
| C-6   | Professional Office                             |                                    |                                        |  |
| (NEW) | .,,,,,,,,,,,,,,,,,,,,,,,,,,,,,,,,,,,,,,         | RDV                                | Redevelopment [4]                      |  |
| R-IOA | Residential                                     | RHD                                | Residential, High Density              |  |
| R-8   | Residential                                     |                                    |                                        |  |
| R-6   | Residential                                     |                                    | ,                                      |  |
| R-15  | Residential                                     | RLD                                | Residential, Low Density               |  |
| R-10  | Residential                                     |                                    | Residential, Medium Density            |  |
| R-10S | Residential                                     | RMD                                |                                        |  |
| R-20  | Rural Residential                               | RUR                                | Residential, Rural                     |  |
|       | CONDITIONAL ZONING DISTR                        | ICTS (IN ALPH                      | HABETICAL ORDER)                       |  |
| (NEW) |                                                 | CZDL                               | Conditional Zoning District, Limited   |  |
| (NEW) |                                                 | CZDU                               | Conditional Zoning District, Unlimited |  |
|       | Overlay Zoning Distric                          | TS (IN ALPHAB                      |                                        |  |
|       | Commercial Entranceway Corridor                 | (DELETE) [5]                       |                                        |  |
| (NEW) | ,                                               | FDPO                               | Flood Damage Prevention Overlay        |  |
| ,     | Freeway Sign Corridor Overlay                   | (DELETE) [6]                       |                                        |  |
|       | Greater Five Points Redevelopment Overlay       | (DELETE) [4]                       |                                        |  |
|       | Local Historic District                         | (CONVERT TO NEW BASE DISTRICT) [2] |                                        |  |
|       | Neighborhood Conservation Overlays              | NOCO                               | Neighborhood Conservation Overlay [7]  |  |
|       | New Bern Waterfront Overlay                     | (DELETE)                           |                                        |  |
|       | Recreational/Sport Hunting Overlay              | (DELETE)                           |                                        |  |
|       | Riverstation Mixed-Use Overlay                  | (DELETE)                           |                                        |  |

NOT removing standards

Simply converting some overlays

The overlays are being converted to base districts or converted to general standards