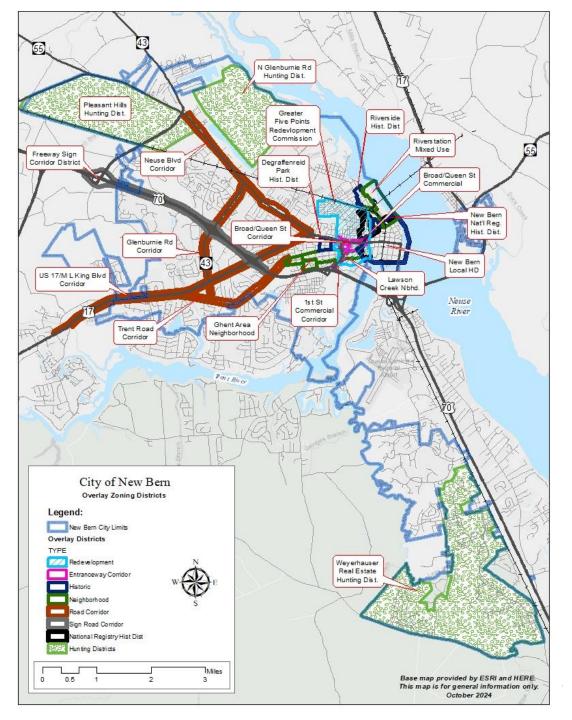

### WORK PROGRAM

- 24 months
- 13 trips
- 12 tasks
- 7 Committee Meetings
- 4 public forums

Overlay Districts

Base Districts

|       | Conventional Zoning Dist                        | RICTS (IN ALP                      | HABETICAL ORDER)                       |  |
|-------|-------------------------------------------------|------------------------------------|----------------------------------------|--|
| A-5   | Agriculture                                     | (                                  |                                        |  |
| A-5F  | Agriculture Forestry                            | AGR                                | Agriculture                            |  |
| C-2   | Commercial Waterfront                           | (DELETE)                           | rii                                    |  |
| C-3   | Commercial                                      | (DELETE)                           | [1]                                    |  |
| C-3H  | Commercial Height                               | CHI                                | Commercial, High Intensity             |  |
| C-4   | Neighborhood Business                           | CLI                                | Commercial, Low Intensity              |  |
| C-1   | Central Business District                       | HSTR                               | Historic Residential [2]               |  |
|       |                                                 | HSTN                               | Historic Nonresidential [2]            |  |
| 1-2   | Industrial                                      | INH                                | Industrial, Heavy                      |  |
| 1-1   | Industrial                                      | INL                                | Industrial, Light                      |  |
| (NEW) | massia.                                         | MXD                                | Mixed-Use [3]                          |  |
| C-5   | Office & Institutional                          | . , , , ,                          | Timed ose [s]                          |  |
| C-5A  | Office & Institutional (historic) <sup>32</sup> | OFI                                | Office & Institutional                 |  |
| C-6   | Professional Office                             |                                    |                                        |  |
| (NEW) | .,,,,,,,,,,,,,,,,,,,,,,,,,,,,,,,,,,,,,,         | RDV                                | Redevelopment [4]                      |  |
| R-IOA | Residential                                     | RHD                                | Residential, High Density              |  |
| R-8   | Residential                                     |                                    |                                        |  |
| R-6   | Residential                                     |                                    | ,                                      |  |
| R-15  | Residential                                     | RLD                                | Residential, Low Density               |  |
| R-10  | Residential                                     |                                    | Residential, Medium Density            |  |
| R-10S | Residential                                     | RMD                                |                                        |  |
| R-20  | Rural Residential                               | RUR                                | Residential, Rural                     |  |
|       | CONDITIONAL ZONING DISTR                        | ICTS (IN ALPH                      | HABETICAL ORDER)                       |  |
| (NEW) |                                                 | CZDL                               | Conditional Zoning District, Limited   |  |
| (NEW) |                                                 | CZDU                               | Conditional Zoning District, Unlimited |  |
|       | Overlay Zoning Distric                          | TS (IN ALPHAB                      |                                        |  |
|       | Commercial Entranceway Corridor                 | (DELETE) [5]                       |                                        |  |
| (NEW) | ,                                               | FDPO                               | Flood Damage Prevention Overlay        |  |
| ,     | Freeway Sign Corridor Overlay                   | (DELETE) [6]                       |                                        |  |
|       | Greater Five Points Redevelopment Overlay       | (DELETE) [4]                       |                                        |  |
|       | Local Historic District                         | (CONVERT TO NEW BASE DISTRICT) [2] |                                        |  |
|       | Neighborhood Conservation Overlays              | NOCO                               | Neighborhood Conservation Overlay [7]  |  |
|       | New Bern Waterfront Overlay                     | (DELETE)                           |                                        |  |
|       | Recreational/Sport Hunting Overlay              | (DELETE)                           |                                        |  |
|       | Riverstation Mixed-Use Overlay                  | (DELETE)                           |                                        |  |

NOT removing standards

Simply converting some overlays

The overlays are being converted to base districts or converted to general standards